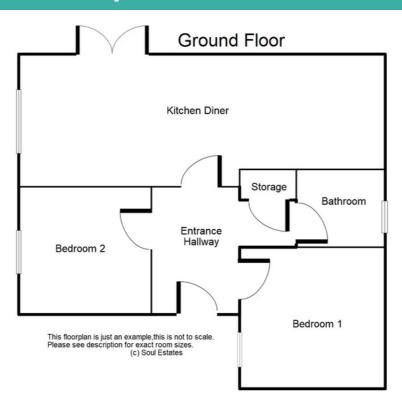

### **Champion Avenue, Tipon, DY4 7QW**

£1,100 PCM

**Entrance Hallway** 10' 5" x 4' 4" (3.17m x 1.32m) 24' 11" x 13' 1" (7.59m x 3.98m) 5' 7" x 7' 5" (1.70m x 2.26m)

Kitchen / Diner

Bathroom

Bedroom 1 11' 6" x 11' 4" (3.50m x 3.45m)

Bedroom 2 10' 5" x 8' 7" (3.17m x 2.61m)