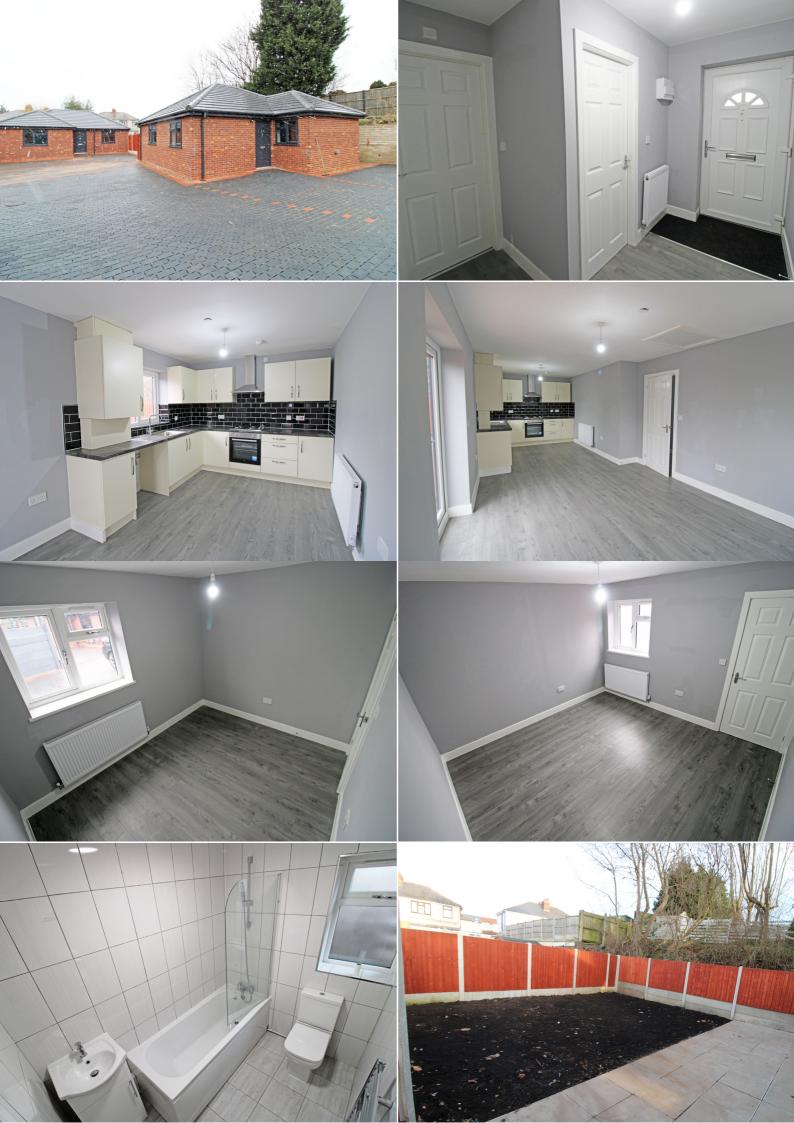

# **TO LET - 2 BEDROOM BUNGALOW**

### Champion Avenue, Tipon, DY4 7QW

£1,100 PCM

Soul Estates are proud to present this newly built 2 bedroom detached bungalow on a private road To Let. This perfect family home is situated in a very popular area of Tipton. Situated near Dudley Port Train Station, Tipton leisure centre, good schools, local amenities and transport links and close to Great Bridge Asda.

The property offers an entrance hallway with rooms going off to a two bedrooms, a family bathroom with shower over bath, a large open-plan kitchen, dining and sitting area at the rear of the property with patio doors leading to rear garden. The property also benefits gas central heating and double glazing, low maintenance rear garden with ample off-road parking.

#### NEWLY BUILT BUNGALOWS

PRIVATE ROAD

# 2 BEDROOM DETACHED OPEN PLAN KITCHEN-LIVING